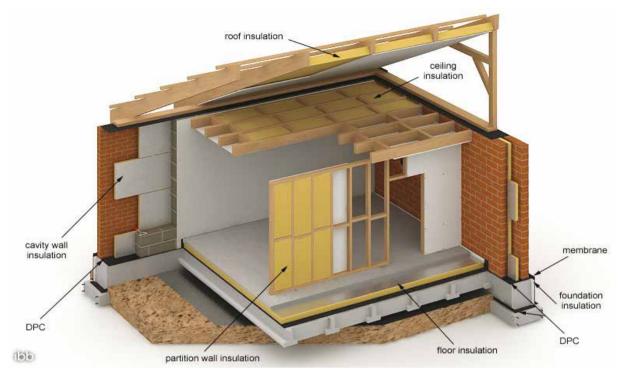

# Insulation

To keep your home warm, proper insulation is required hence floor, wall, ceiling and partition wall insulation should be applied. There are some important rules to follow during insulation - see the bottom of estimation.

# Sequece of operation

- insulate floor surface with proper insulation products eg PIR insulation
- insulate stud partition wall
- · insulate ceiling construction
- insulate cavity wall

# **Important:**

- for the proper insulation of cavity wall it's essential to leave gap between both leaves of cavity wall to prevent migration of humidity both to inner leaf
- glass wool or mineral wool do not absorb water but structure of insulation made of them does insulation looses its quality
- proper insulation is required also for avoiding cold bridges
- areas not properly insulated may cause moulds and fungus to arise
- to prevent migration of humidity into insulation it's recommended to use DPM barrier