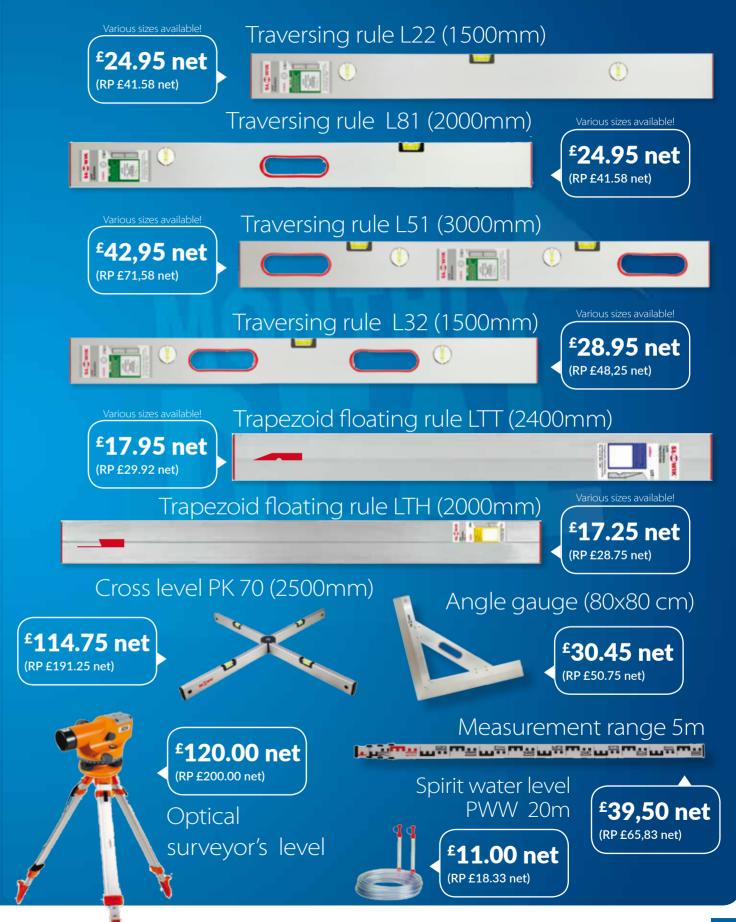

## **JULY 2018**

|                | <b>EXPERT universal white</b><br>Acrylate in tube                       | <b>£0.95 net</b><br>(RP £1.58 net) | <b>B1 EXPERT PROFESSION</b><br>Gun glue, 840ml                          |
|----------------|-------------------------------------------------------------------------|------------------------------------|-------------------------------------------------------------------------|
|                | EXPERT for plasterboards<br>white<br>Acrylate in tube                   | <b>£1.07 net</b><br>(RP £1.79 net) | <b>EXPER LINE</b><br><b>low expansion</b><br>Gun glue, 750ml            |
|                | <b>EXPERT PROFINISZ</b><br><b>light white</b><br>Acrylate in tube       | <b>£1.85 net</b><br>(RP £3.08 net) | <b>EXPERT</b><br><b>PROFESSIONAL PU</b