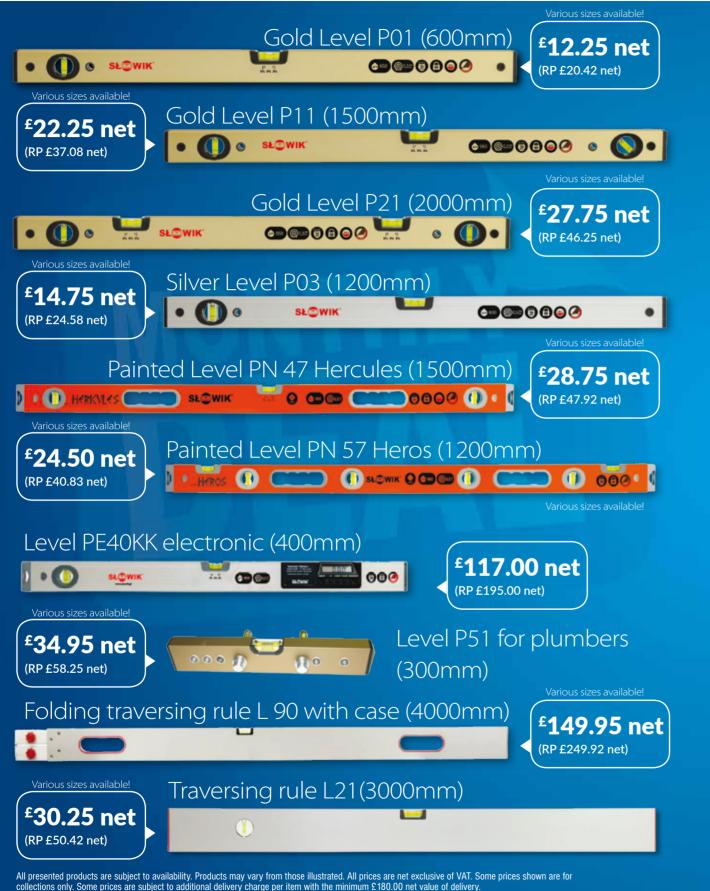

## **JULY 2018**

|                | <b>EXPERT universal white</b><br>Acrylate in tube                       | <b>£0.95 net</b><br>(RP £1.58 net) | <b>B1 EXPERT PROFESSION</b><br>Gun glue, 840ml                          |
|----------------|-------------------------------------------------------------------------|------------------------------------|-------------------------------------------------------------------------|
|                | EXPERT for plasterboards<br>white<br>Acrylate in tube                   | <b>£1.07 net</b><br>(RP £1.79 net) | <b>EXPER LINE</b><br><b>low expansion</b><br>Gun glue, 750ml            |
|                | <b>EXPERT PROFINISZ</b><br><b>light white</b><br>Acrylate in tube       | <b>£1.85 net</b><br>(RP £3.08 net) | <b>EXPERT</b><br><b>PROFESSIONAL PU<