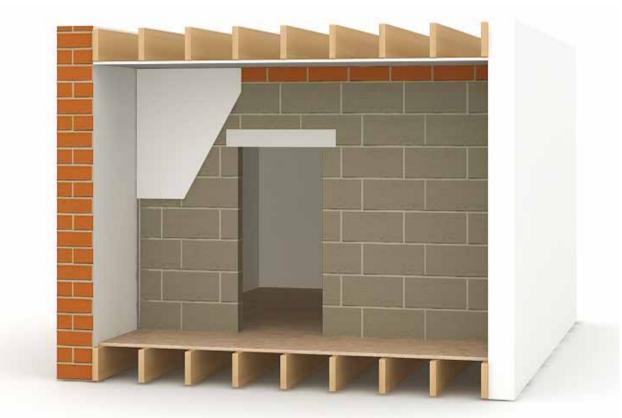

# Single Leaf Wall

### **Estimation conditions**

 estimated cost for 50m<sup>2</sup> single leaf wall (thickness 215mm)