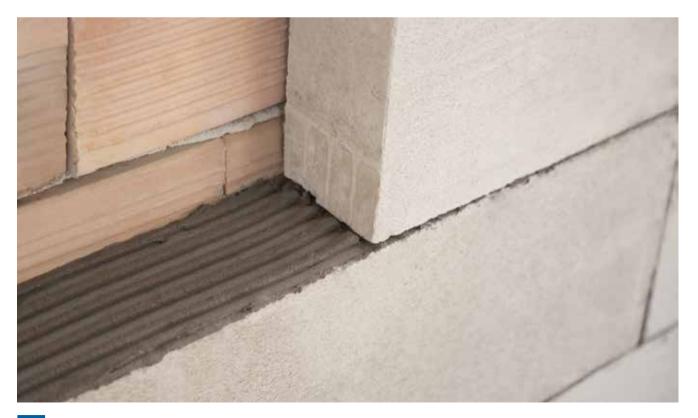

# Single Leaf Wall

### **Estimation conditions**

 estimated cost for 50m<sup>2</sup> single leaf wall (thickness 215mm)