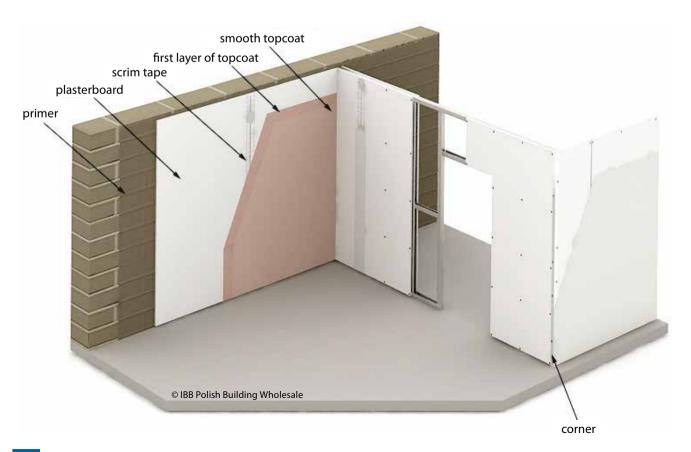

# **Plastering & rendering**

# Quotation for 100sqm wall finishing with MultiFinish reinforced with fibreglass mesh

- · priming before plasering for better adhesion
- · applying coat of MultiFinish
- reinforcing with fibreglass mesh

- fibreglass mesh should be totally embedded in plaster coat
- skimming