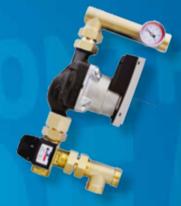

### **5-layers PE-RT** pipe (1lm)

**Stainless steel** manifold Premium I

pump set

Mixing

£199.50 net (RP £332.50 net)