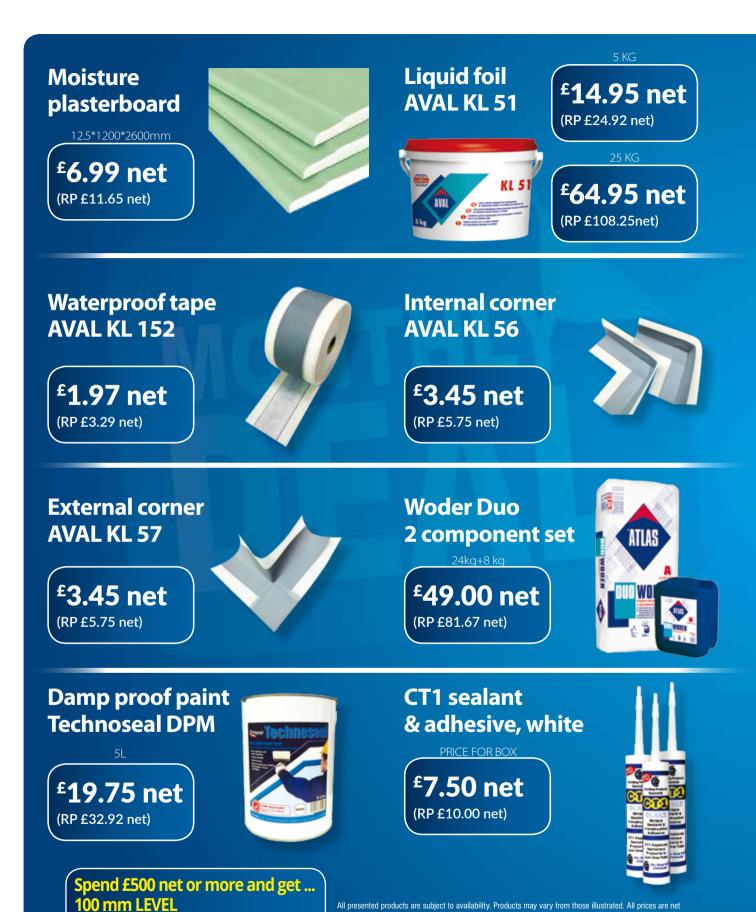

## **MARCH** 2017

### **5-layers PE-RT** pipe (1lm)









**Stainless steel** manifold Premium I

pump set

Mixing

£199.50 net (RP £332.50 net)



# Water point

8 sections

£179.50 net

(RP £299.17 net)

£11.50 net (RP £19.17 net)

**Debris gully** 

£8.45 net (RP £14.08 net)



inlet fi 50mm

### **Recessed manifold** cabinet





### **Surface manifold** cabinet

(RP £74.30)

(RP £92.50 net)





SLOWIN

All presented products are subject to availability. Products may vary from those illustrated. All prices are net exclusive of VAT. Some prices shown are for collections only. Some prices are subject to additional delivery charge per item with the minimum £180.00 net value of delivery.