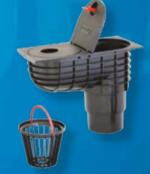

# Water point

8 sections

£179.50 net

(RP £299.17 net)

£11.50 net (RP £19.17 net)

**Debris gully** 

£8.45 net (RP £14.08 net)

inlet fi 50mm