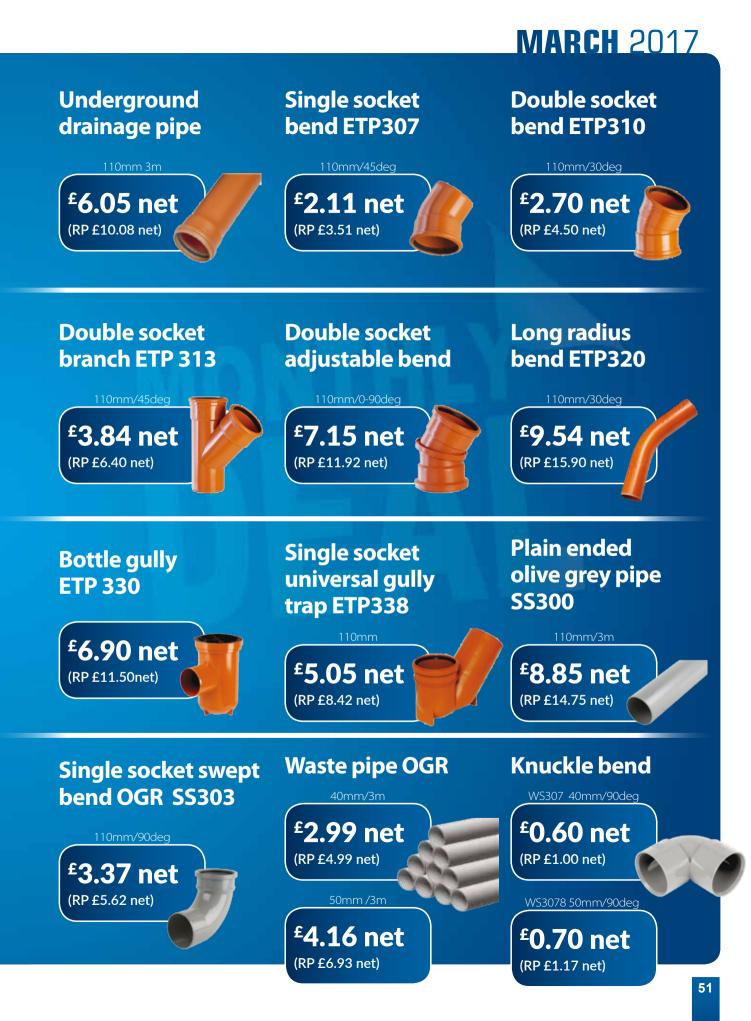

## **MARCH** 2017

### **5-layers PE-RT** pipe (1lm)









**Stainless steel** manifold Premium I

pump set

Mixing

£199.50 net (RP £332.50 net)



# Water point

8 sections

£179.50 net

(RP £299.17 net)

£11.50 net (RP £19.17 net)

**Debris gully** 

£8.45 net (RP £14.08 net)



inlet fi 50mm

### **Recessed manifold** cabinet





### **Surface manifold** cabinet

(RP £74.30)

(RP £92.50 net)





SLOWIN

All presented products are subject to availability. Products may vary from those illustrated. All prices are net exclusive of VAT. Some prices shown are for collections only. Some prices are subject to additional delivery charge per item with the minimum £180.00 net value of delivery.