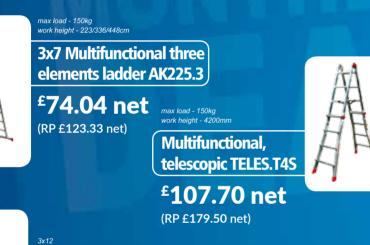

3x12 Multifunctional three

elements ladder ST350/3N

£171.45 net

(RP £285.75 net)

handrail for TELES

(RP £63.17 net)

**Aluminium** ladder PLS3

£347.50 net