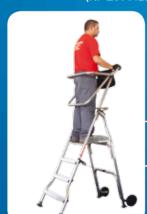

3x12 Multifunctional three

elements ladder ST350/3N

£171.45 net

(RP £285.75 net)

handrail for TELES

(RP £63.17 net)

**Aluminium** ladder PLS3

£347.50 net

(RP £579.17 net)

**Aluminium** ladder PL5 £247.50 net (RP £412.50 net)

NEW