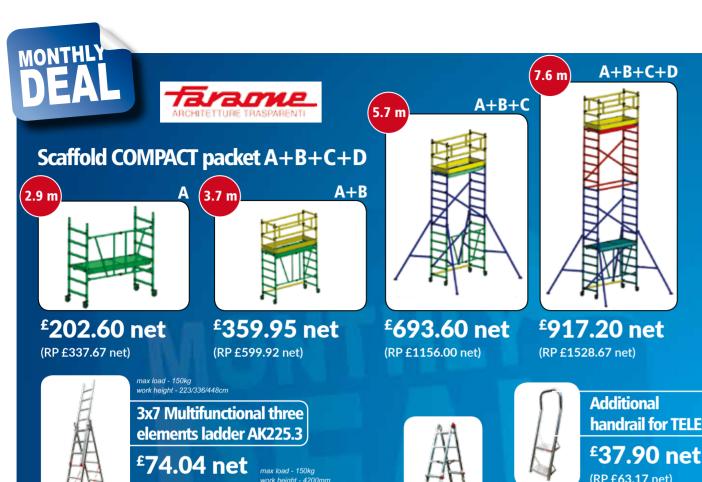

3x12 Multifunctional three

elements ladder ST350/3N

£171.45 net

(RP £285.75 net)



handrail for TELES

(RP £63.17 net)

**Aluminium** ladder PLS3

£347.50 net



(RP £579.17 net)



**Aluminium** ladder PL5 £247.50 net (RP £412.50 net)



NEW

## Spend £200 net or more and get ... IBB Builder T-shirt!



All presented products are subject to availability. Products may vary from those illustrated. All prices are net exclusive of VAT. Some prices shown are for collections only. Some prices are subject to additional delivery charge per item with the minimum £180.00 net value of delivery.

2x3 Aluminium ladder

two-sided S2070ND

£55.00 net

(RP £91.67 net)

sales@ibb.pl

IBB Birmingham 425 Walsall Rd, **Birmingham B42 1BT** 0121 356 8655 sales@ibb.pl

**IBB Manchester** Unit 24, Picca