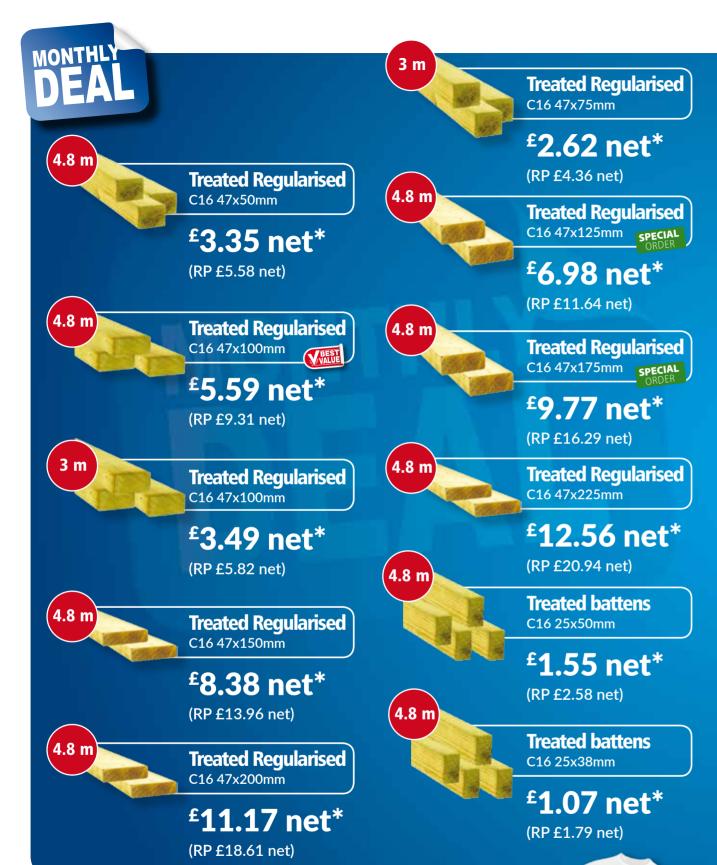

## Spend £200 net or more and get ... IBB Builder T-shirt!

All presented products are subject to availability. Products may vary from those illustrated. All prices are net exclusive of VAT. Some prices shown are for collections only. Some prices are subject to additional delivery charge per item with the minimum £180.00 net value of delivery.