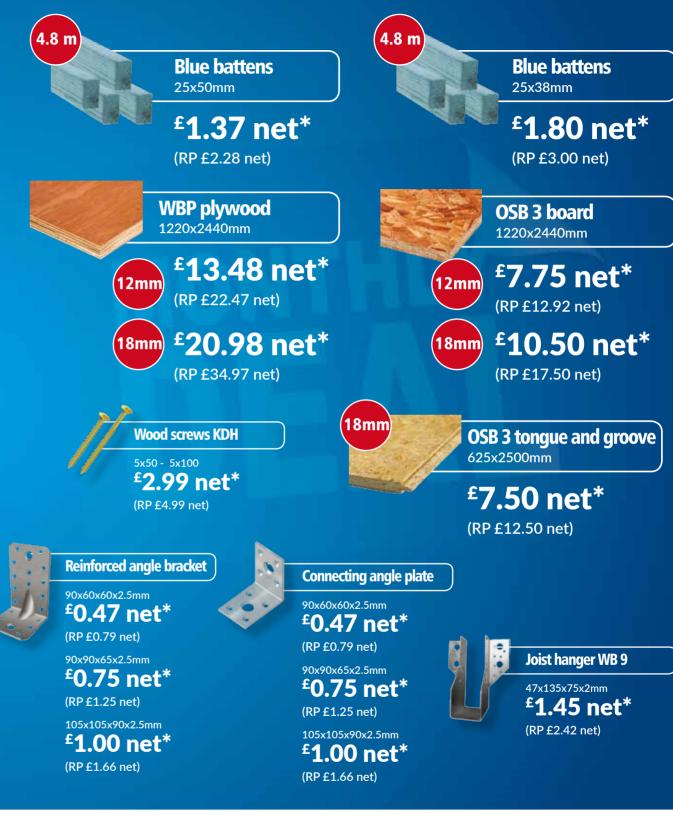

## Spend £200 net or more and get ... IBB Builder T-shirt!

All presented products are subject to availability. Products may vary from those illustrated. All prices are net exclusive of VAT. Some prices shown are for collections only. Some prices are subject to additional delivery charge per item with the minimum £180.00 net value of delivery.