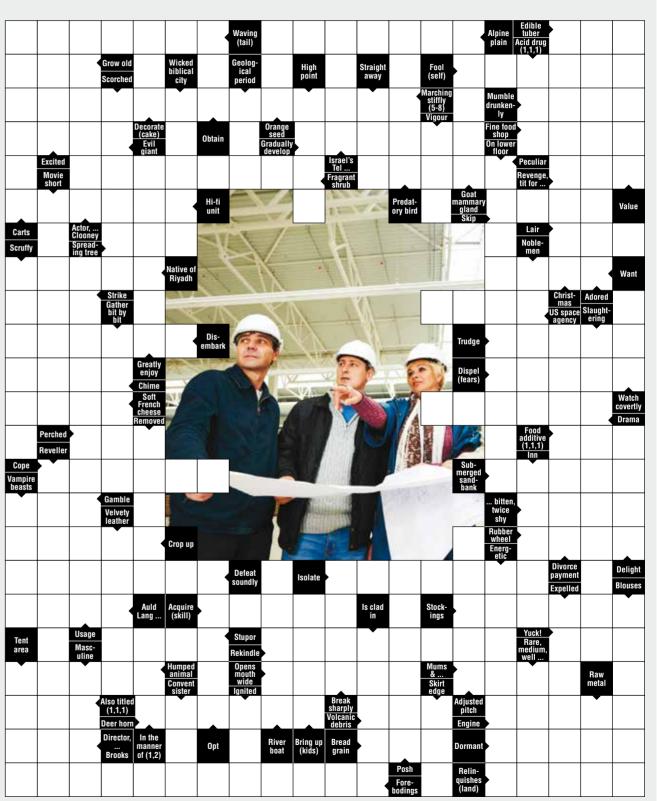

RE**

Fill in the missing numbers so that the equations work left to right and top to bottom. Each equation must equal the number indicated at the side or bottom of the grid.

Note: order of operations does not necessarily comply with mathematics conventions.

|   | - | 1 | Х | 8 | = | 16 |
|---|---|---|---|---|---|----|
| + |   | Х |   | + |   |    |
| 1 | Х |   | Х | 1 | = | 8  |
| - |   | ÷ |   | ÷ |   |    |
|   | + |   | Х |   | = | 4  |
| = |   | = |   | = |   |    |
| 2 |   | 4 |   | 9 |   |    |

#### **VEXAGON**

Nine words can be found in our vexing hexagon, but some letters have been replaced by colours. Find out what letters are hidden behind those colours. They are the same for each of the words reading across. Then you'll have solved the vexagon.



# **Crossword with IBB**



60 61



Laugh uith 1BB

by Szczepan Sadurski

## Find 10 differences ...







Special forces' plane, right before mission. The captain gives last briefing yer the drop zone:

- Before you jump, remember. As soon as you're out of the plane, pull the right handle, it opens your main chute. If it doesn't, pull the left handle - this should deploy the secondary. There are bikes waiting for you at the landing zone, take them and get to D-7.

The first commando jumps out. Pulls the right handle - nothing. Left handle - nothing. He keeps falling and thinks:

- Bloody great! The bikes aren't probably there either.

\*\*\*

- Here, eat a meatball for nana!... Come on, half a pickle for daddy... And some sausage for momma.
- 'kinell nan! I'm 30, I know how to eat myself!
- Myslef, myself... And