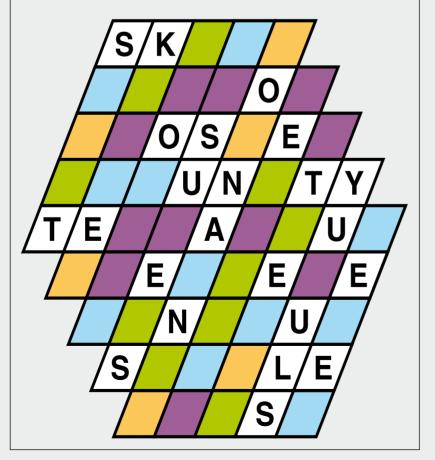

#### **VEXAGON**

Nine words can be found in our vexing hexagon, but some letters have been replaced by colours. Find out what letters are hidden behind those colours. They are the same for each of the words reading across. Then you'll have solved the vexagon.