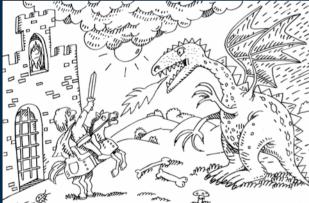

## Find 10 differences ...

Special forces' plane, right before mission. The captain gives last briefing yer the drop zone:

- Before you jump, remember. As soon as you're out of the plane, pull the right handle, it opens your main chute. If it doesn't, pull the left handle - this should deploy the secondary. There are bikes waiting for you at the landing zone, take them and get to D-7.