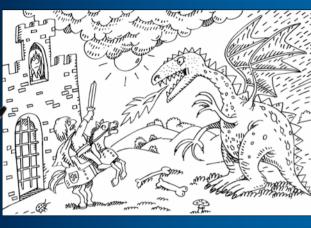

## Find 10 differences ...

Special forces' plane, right before mission. The captain gives last briefing yer the drop zone:

- Before you jump, remember. As soon as you're out of the plane, pull the right handle, it opens your main chute. If it doesn't, pull the left handle - this should deploy the secondary. There are bikes waiting for you at the landing zone, take them and get to D-7.