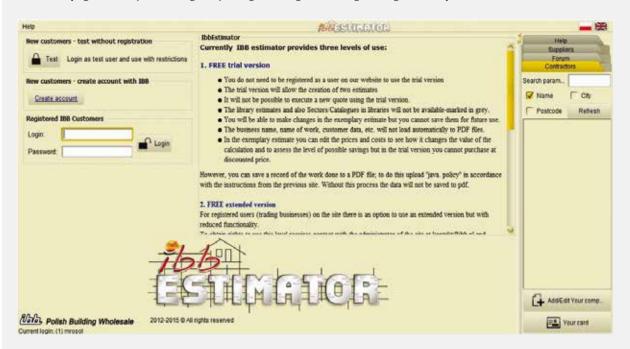

#### 4. Click CREATE ACCOUNT

| New custor | mers - test without registration                |
|------------|-------------------------------------------------|
| □ Te       | st Login as test user and use with restrictions |
| New custo  | mers - create account with IBB                  |
| Create     | account                                         |
| Registered | IBB Customers                                   |
| Login:     | 0                                               |
|            | d: Login                                        |